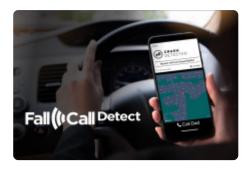

## FallCall Detect Integrates Apple Crash Detection to Offer First Safety App With Both Fall and Crash Detection Capabilities

**TRUMBULL, Conn., September 28, 2023 (Newswire.com) -**FallCall Solutions, a CT tech startup committed to making safety accessible and affordable for all, announced today that their medical alert safety app, FallCall Detect, now supports Crash Detection for iPhone 14 and later models. This new integration into an independent 24/7 emergency monitoring center – a world first among safety-tech apps – will add to FallCall's growing list of features, including their own patented

Crash Detection can run on iPhone 14 and later models simultaneously with FallCall's Smart Fall Detection on Apple Watch. Additionally, connectivity with Trelawear and Talius pendants is maintained for added peace of mind. "We aim to be the most reliable and trusted personal emergency response platform for older adults and their caregivers in the U.S. and globally," says Gregg. FallCall Detect, v3.0 can be downloaded from the Apple App Store, and crash detection monitoring support will be available to subscribers of FallCall's low-cost monitoring service (\$17.99/month) in the United States.

## Additional Images

Monitored Crash Detection and Smart Fall Detection in one App.