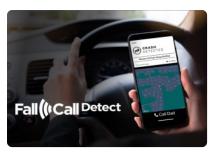

## FallCall Detect Integrates Apple Crash Detection to Offer First Safety App With Both Fall and Crash Detection Capabilities

**TRUMBULL, Conn., September 28, 2023 (Newswire.com) -**FallCall Solutions, a CT tech startup committed to making safety accessible and affordable for all, announced today that their medical alert safety app, FallCall Detect, now supports Crash Detection for iPhone 14 and later models. This new integration into an independent 24/7 emergency monitoring center – a world first among safety-tech apps – will add to FallCall's growing list of features, including their own patented

Crash Detection can run on iPhone 14 and later models simultaneously with FallCall's Smart Fall Detection on Apple Watch. Additionally, connectivity with Trelawear and Talius pendants is maintained for added peace of mind. "We aim to be the most reliable and trusted personal emergency response platform for older adults and their caregivers in the U.S. and globally," says Gregg. FallCall Detect, v3.0 can be downloaded from the Apple App Store, and crash detection monitoring support will be available to subscribers of FallCall's low-cost monitoring service (\$17.99/month) in the United States.

## Additional Images

Monitored Crash Detection and Smart Fall Detection in one App.